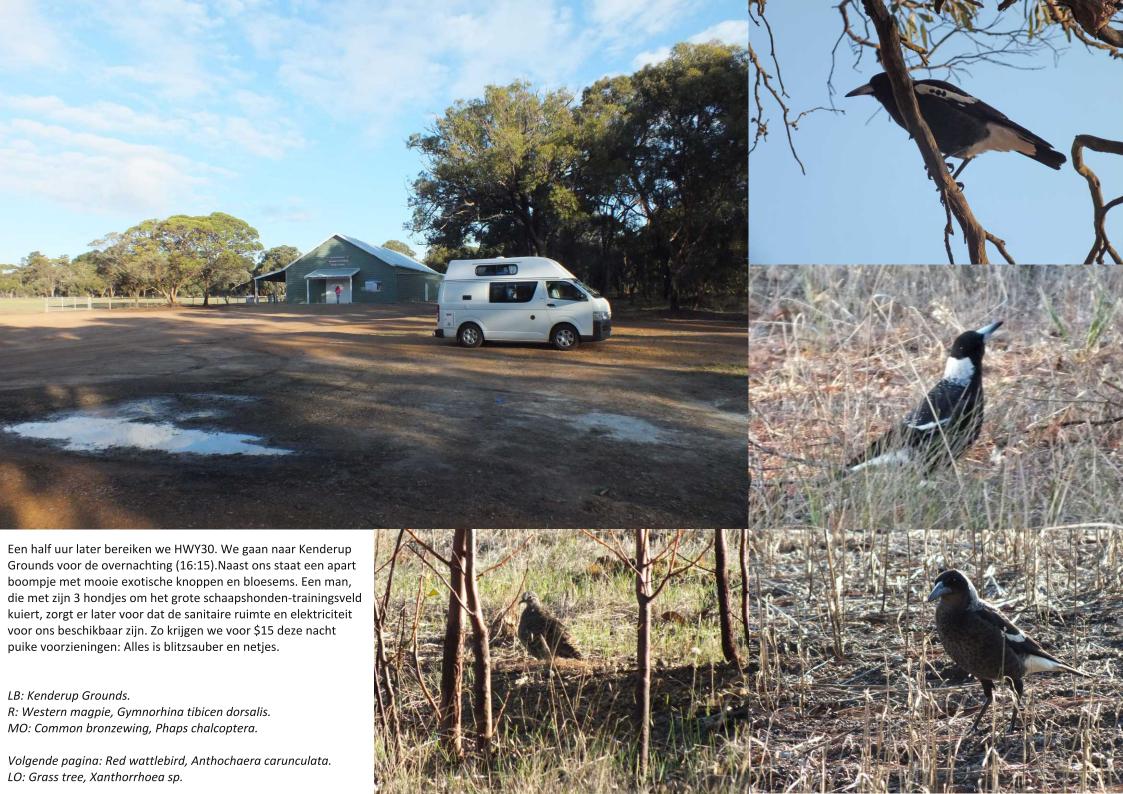

Giants – William Bay NP – -Denmark – Wilson Inlet – Kendenup.

Om 9:52 rijden we van de camping af na een regenrijke nacht èn ochtend. 10:16 passeren we de enkele houten huizen van Nornalup. 4 minuten later gaat het links het Walpole – Nornalup NP in naar de Valley of tyhe Giants, dat we om 10:30 bereiken. We wandelen daar niet door de toppen van de bomen, maar lopen door het bezoekerscentrum heen naar de Empire Tree Walk.

LB: Camping Walpole.

RB: Nornalup Inlet.

LM: Nornalup.

LO: Rechts: Karri she-oak, Allocasuarina decussata.

O: Empire Tree Walk.















Om 14:05 rijden we droog tussen bomen en door bos omzoomde weilanden door naar Denmark. We kijken bij het I-kantoor naar het weerbericht voor de komende dagen (= bar en boos).

LB: Elephant Rocks. LM, RO, LO: Denham.