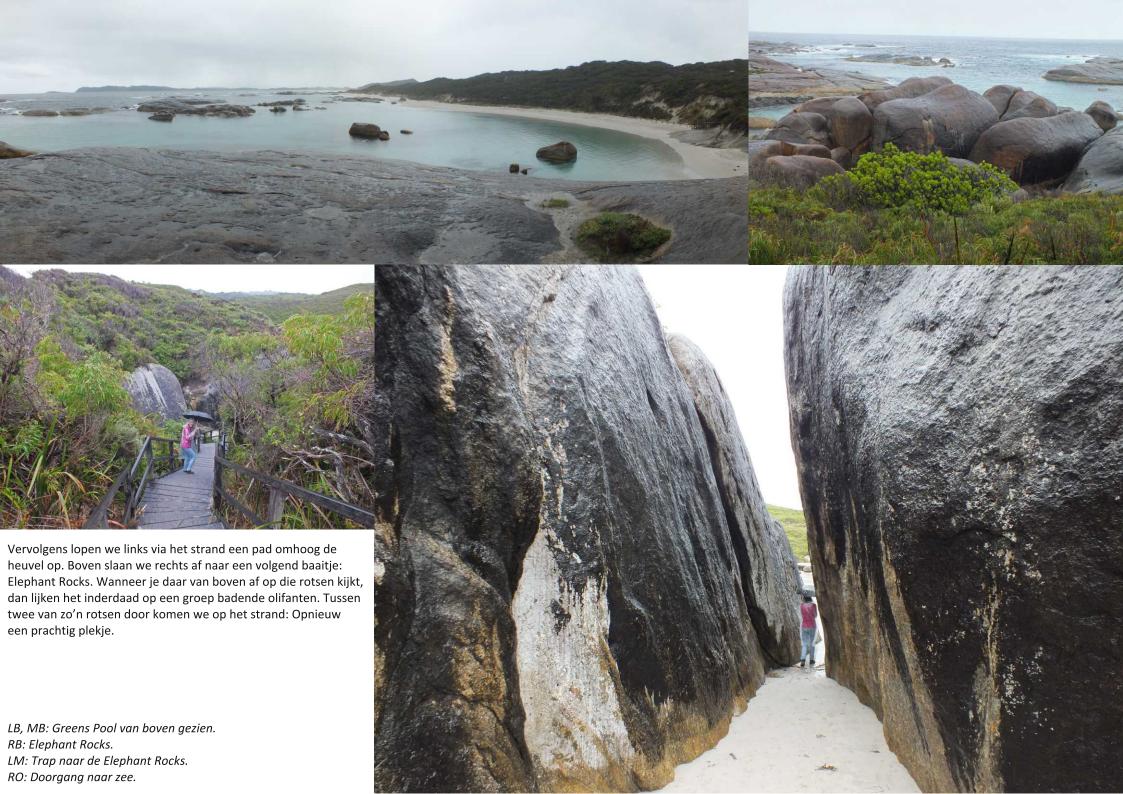

## 24-04-2017. Walpole – Valley of the Giants – William Bay NP – -Denmark – Wilson Inlet – Kendenup.

Om 9:52 rijden we van de camping af na een regenrijke nacht èn ochtend. 10:16 passeren we de enkele houten huizen van Nornalup. 4 minuten later gaat het links het Walpole – Nornalup NP in naar de Valley of tyhe Giants, dat we om 10:30 bereiken. We wandelen daar niet door de toppen van de bomen, maar lopen door het bezoekerscentrum heen naar de Empire Tree Walk.

LB: Camping Walpole.

RB: Nornalup Inlet.

LM: Nornalup.

LO: Rechts: Karri she-oak, Allocasuarina decussata.

O: Empire Tree Walk.















Om 14:05 rijden we droog tussen bomen en door bos omzoomde weilanden door naar Denmark. We kijken bij het I-kantoor naar het weerbericht voor de komende dagen (= bar en boos).

LB: Elephant Rocks. LM, RO, LO: Denham.