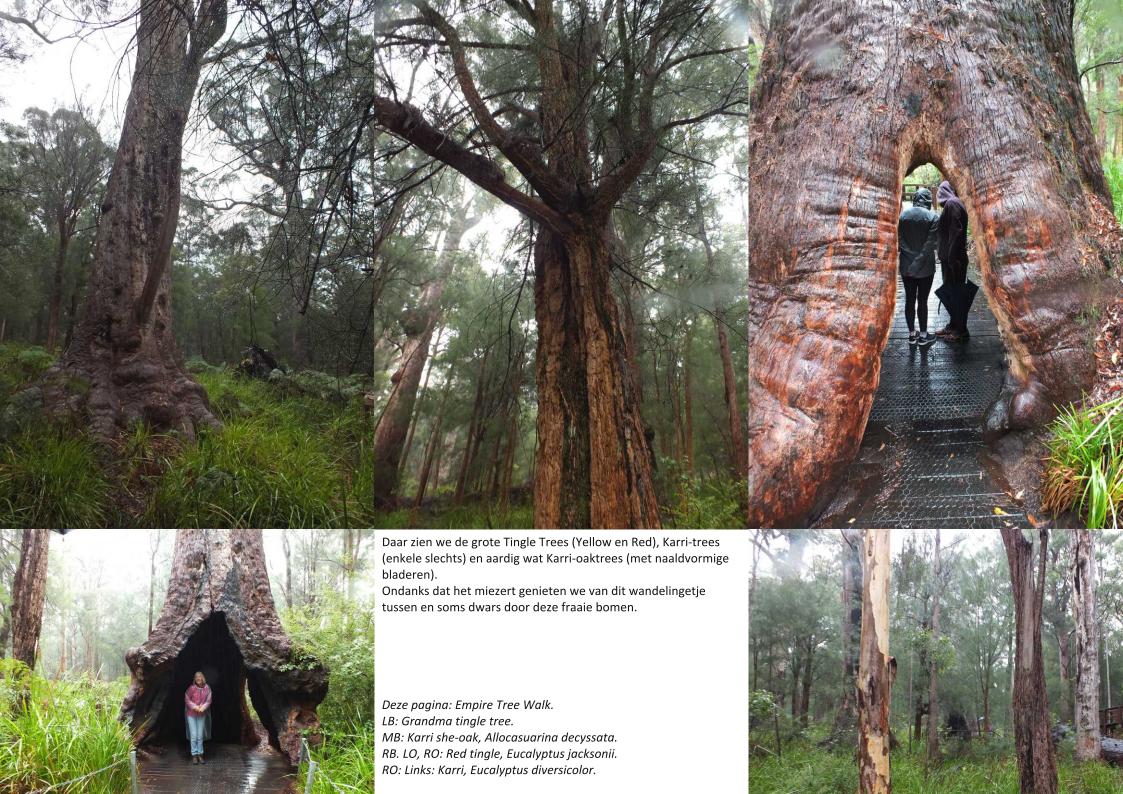

## 24-04-2017. Walpole – Valley of the Giants – William Bay NP – -Denmark – Wilson Inlet – Kendenup.

Om 9:52 rijden we van de camping af na een regenrijke nacht èn ochtend. 10:16 passeren we de enkele houten huizen van Nornalup. 4 minuten later gaat het links het Walpole – Nornalup NP in naar de Valley of tyhe Giants, dat we om 10:30 bereiken. We wandelen daar niet door de toppen van de bomen, maar lopen door het bezoekerscentrum heen naar de Empire Tree Walk.

LB: Camping Walpole.

RB: Nornalup Inlet.

LM: Nornalup.

LO: Rechts: Karri she-oak, Allocasuarina decussata.

O: Empire Tree Walk.

Om 14:05 rijden we droog tussen bomen en door bos omzoomde weilanden door naar Denmark. We kijken bij het I-kantoor naar het weerbericht voor de komende dagen (= bar en boos).