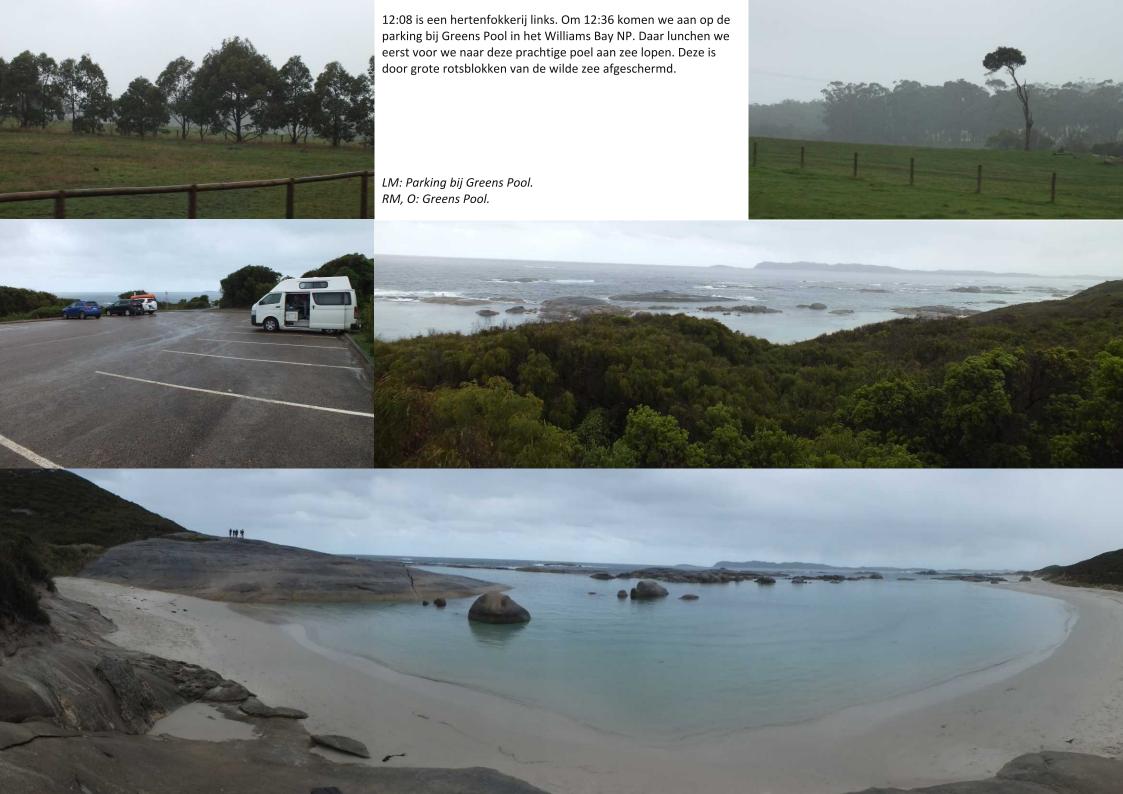

LB: Camping Walpole.

RB: Nornalup Inlet.

LM: Nornalup.

LO: Rechts: Karri she-oak, Allocasuarina decussata.

O: Empire Tree Walk.

Om 14:05 rijden we droog tussen bomen en door bos omzoomde weilanden door naar Denmark. We kijken bij het I-kantoor naar het weerbericht voor de komende dagen (= bar en boos).