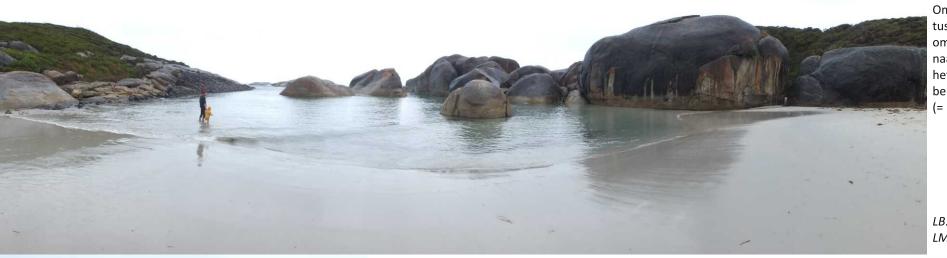

## 24-04-2017. Walpole – Valley of the Giants – William Bay NP – -Denmark – Wilson Inlet – Kendenup.

Om 9:52 rijden we van de camping af na een regenrijke nacht èn ochtend. 10:16 passeren we de enkele houten huizen van Nornalup. 4 minuten later gaat het links het Walpole – Nornalup NP in naar de Valley of tyhe Giants, dat we om 10:30 bereiken. We wandelen daar niet door de toppen van de bomen, maar lopen door het bezoekerscentrum heen naar de Empire Tree Walk.

LB: Camping Walpole.

RB: Nornalup Inlet.

LM: Nornalup.

LO: Rechts: Karri she-oak, Allocasuarina decussata.

O: Empire Tree Walk.















Om 14:05 rijden we droog tussen bomen en door bos omzoomde weilanden door naar Denmark. We kijken bij het I-kantoor naar het weerbericht voor de komende dagen (= bar en boos).

LB: Elephant Rocks. LM, RO, LO: Denham.