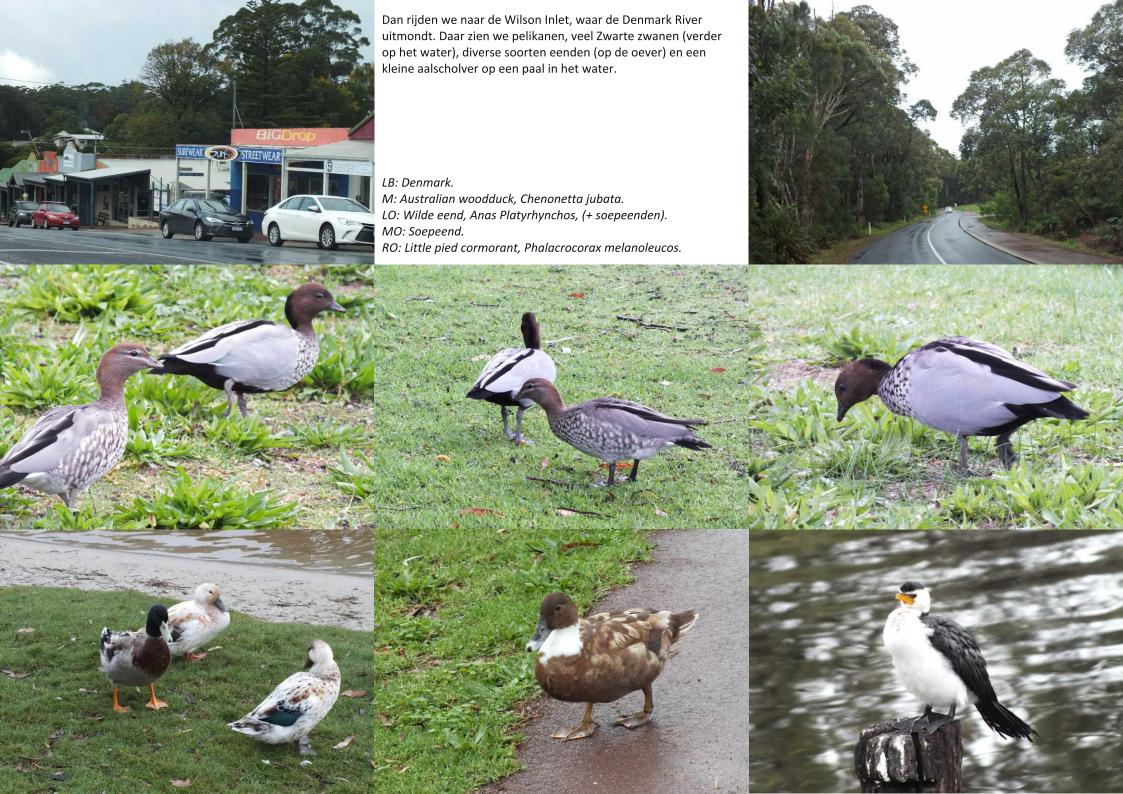

LB: Camping Walpole.

RB: Nornalup Inlet.

LM: Nornalup.

LO: Rechts: Karri she-oak, Allocasuarina decussata.

O: Empire Tree Walk.

Om 14:05 rijden we droog tussen bomen en door bos omzoomde weilanden door naar Denmark. We kijken bij het I-kantoor naar het weerbericht voor de komende dagen (= bar en boos).