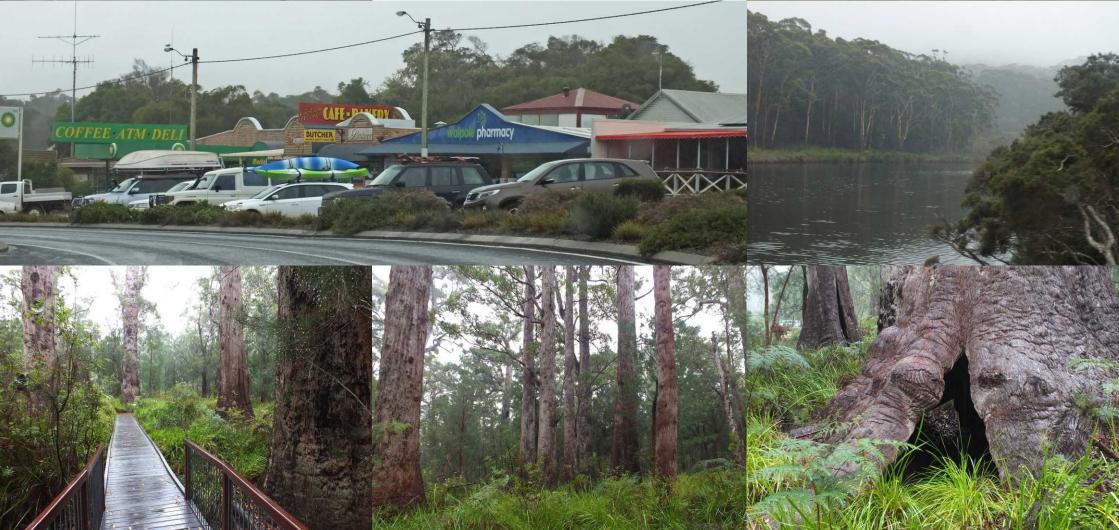

## 24-04-2017. Walpole – Valley of the Giants – William Bay NP – -Denmark – Wilson Inlet – Kendenup.

Om 9:52 rijden we van de camping af na een regenrijke nacht èn ochtend. 10:16 passeren we de enkele houten huizen van Nornalup. 4 minuten later gaat het links het Walpole – Nornalup NP in naar de Valley of tyhe Giants, dat we om 10:30 bereiken. We wandelen daar niet door de toppen van de bomen, maar lopen door het bezoekerscentrum heen naar de Empire Tree Walk.

LB: Camping Walpole.

RB: Nornalup Inlet.

LM: Nornalup.

LO: Rechts: Karri she-oak, Allocasuarina decussata.

O: Empire Tree Walk.

Om 14:05 rijden we droog tussen bomen en door bos omzoomde weilanden door naar Denmark. We kijken bij het I-kantoor naar het weerbericht voor de komende dagen (= bar en boos).