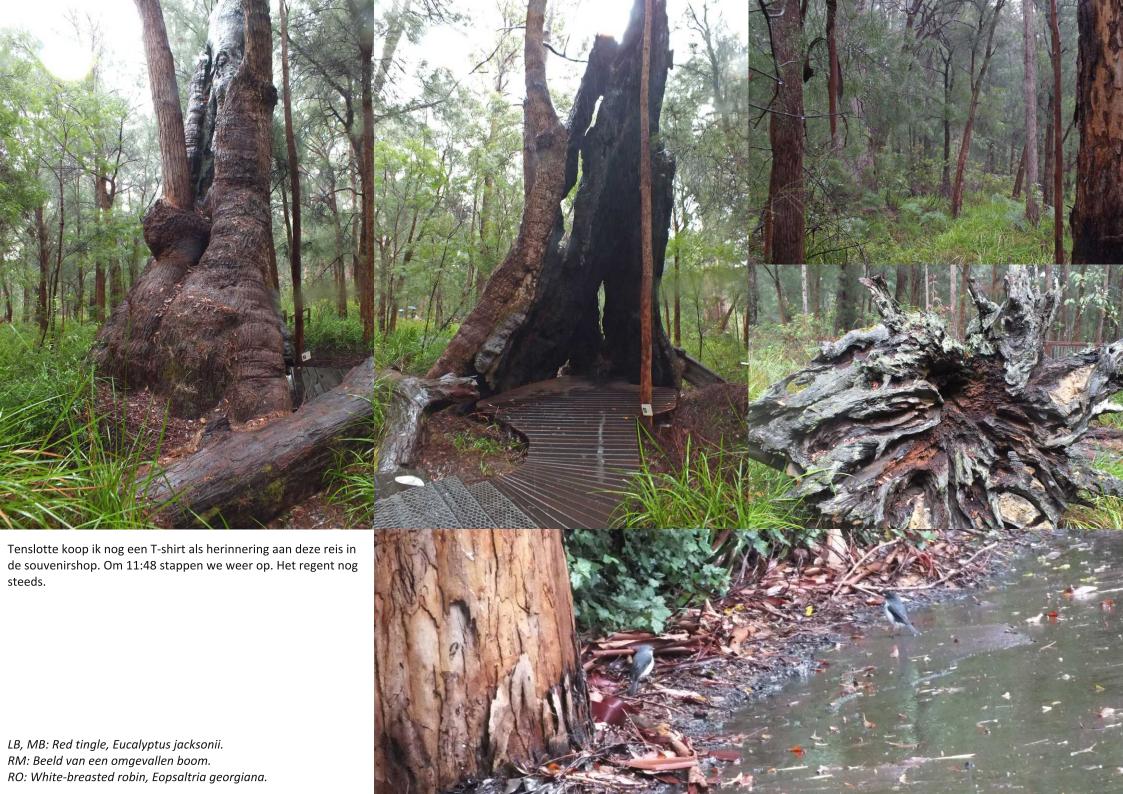

## 24-04-2017. Walpole – Valley of the Giants – William Bay NP – -Denmark – Wilson Inlet – Kendenup.

Om 9:52 rijden we van de camping af na een regenrijke nacht èn ochtend. 10:16 passeren we de enkele houten huizen van Nornalup. 4 minuten later gaat het links het Walpole – Nornalup NP in naar de Valley of tyhe Giants, dat we om 10:30 bereiken. We wandelen daar niet door de toppen van de bomen, maar lopen door het bezoekerscentrum heen naar de Empire Tree Walk.

LB: Camping Walpole.

RB: Nornalup Inlet.

LM: Nornalup.

LO: Rechts: Karri she-oak, Allocasuarina decussata.

O: Empire Tree Walk.

Om 14:05 rijden we droog tussen bomen en door bos omzoomde weilanden door naar Denmark. We kijken bij het I-kantoor naar het weerbericht voor de komende dagen (= bar en boos).