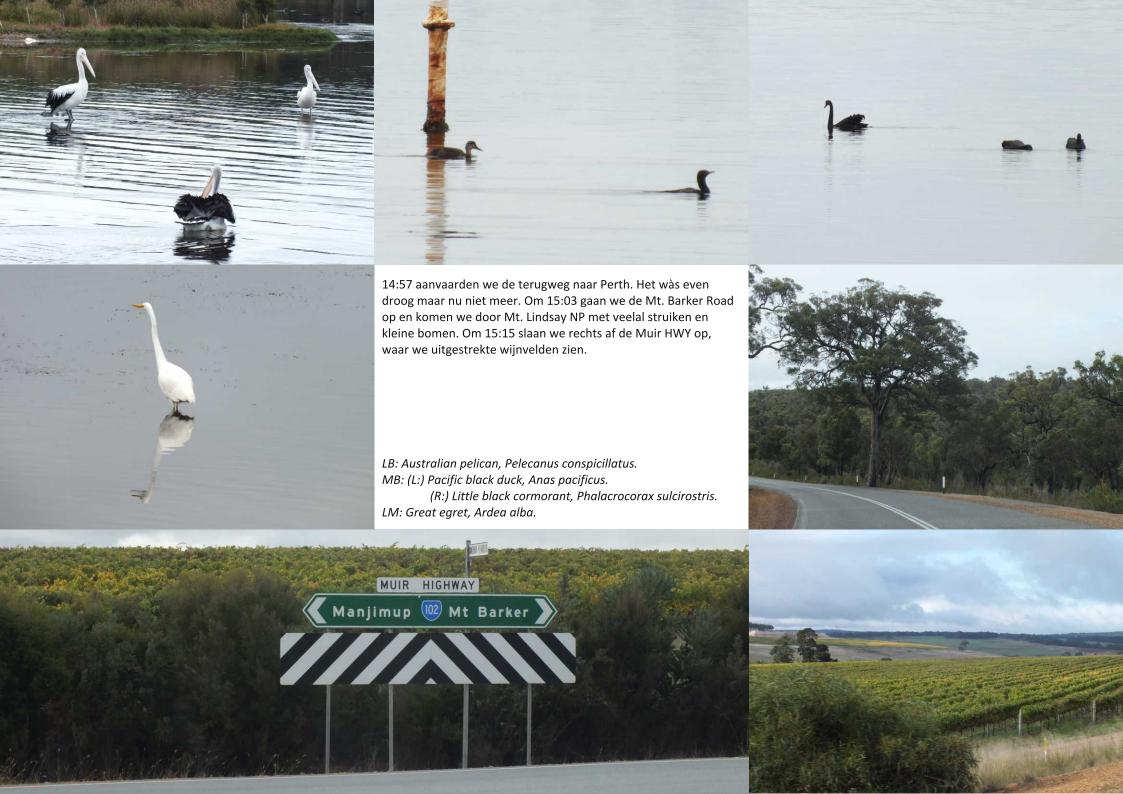

he Giants – William Bay NP – -Denmark – Wilson Inlet – Kendenup.

Om 9:52 rijden we van de camping af na een regenrijke nacht èn ochtend. 10:16 passeren we de enkele houten huizen van Nornalup. 4 minuten later gaat het links het Walpole – Nornalup NP in naar de Valley of tyhe Giants, dat we om 10:30 bereiken. We wandelen daar niet door de toppen van de bomen, maar lopen door het bezoekerscentrum heen naar de Empire Tree Walk.

LB: Camping Walpole.

RB: Nornalup Inlet.

LM: Nornalup.

LO: Rechts: Karri she-oak, Allocasuarina decussata.

O: Empire Tree Walk.















Om 14:05 rijden we droog tussen bomen en door bos omzoomde weilanden door naar Denmark. We kijken bij het I-kantoor naar het weerbericht voor de komende dagen (= bar en boos).

LB: Elephant Rocks. LM, RO, LO: Denham.