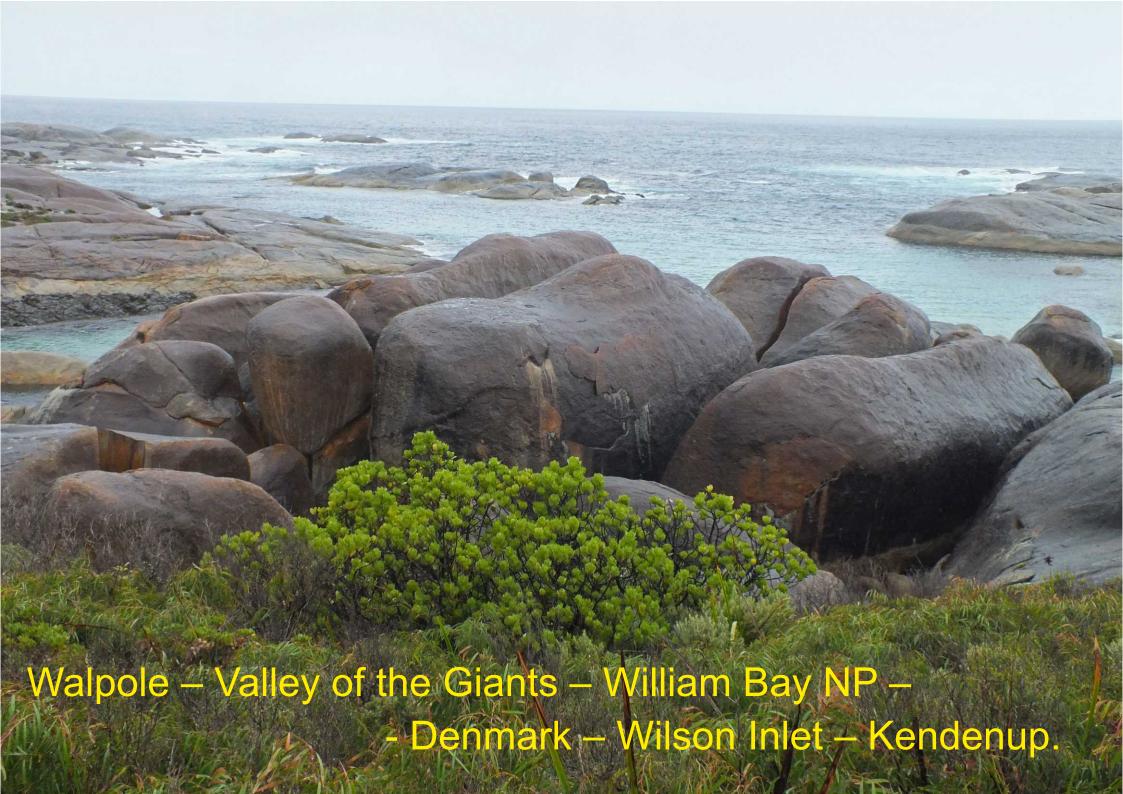

## 24-04-2017. Walpole – Valley of the Giants – William Bay NP – -Denmark – Wilson Inlet – Kendenup.

Om 9:52 rijden we van de camping af na een regenrijke nacht èn ochtend. 10:16 passeren we de enkele houten huizen van Nornalup. 4 minuten later gaat het links het Walpole – Nornalup NP in naar de Valley of tyhe Giants, dat we om 10:30 bereiken. We wandelen daar niet door de toppen van de bomen, maar lopen door het bezoekerscentrum heen naar de Empire Tree Walk.

LB: Camping Walpole.

RB: Nornalup Inlet.

LM: Nornalup.

LO: Rechts: Karri she-oak, Allocasuarina decussata.

O: Empire Tree Walk.















Om 14:05 rijden we droog tussen bomen en door bos omzoomde weilanden door naar Denmark. We kijken bij het I-kantoor naar het weerbericht voor de komende dagen (= bar en boos).

LB: E